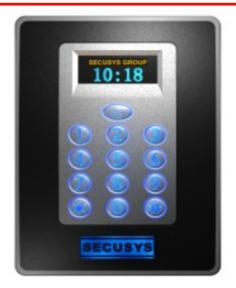

TC419U (Standalone)

## **Features**

- Unique ID setting from Keyboard
- Built-in Mifare Reader(Option)
- Work Mode:Card/PIN, Card+PIN
- Working Voltage: 12DC, 200ma
- Cardholder Capacity: 2,550 PCS
- Event Capacity:65,000 PCS
- Communication Interface: RS485
- Baud Rate: 9,600Bps
- Data Storage(when Power Failure): 12
  Months
- Working Ambient:: -20℃ to 70℃
- Humidity: 5% to 95%
- Compatible with SCDXY Controllers and SECUSYS2000

## **Specifications**

Keypads.

- Series Model: TC419U
- Details: U: CPU, Mifare CSN, Mifare Sector
- Reading Range: 3-5cm for TC419U
- Working Frequency: 13.56Mhz for TC419U
- Card Type: KK1208,M-1,S50,S70 for TC419U
- Encrypt Method: 3Des for TC419U
- Working Ambient:: -20℃ to 70℃
- Operating Humidity: 0 to 95%
- Dimensions: 117mm L x 86mm W x22mm D